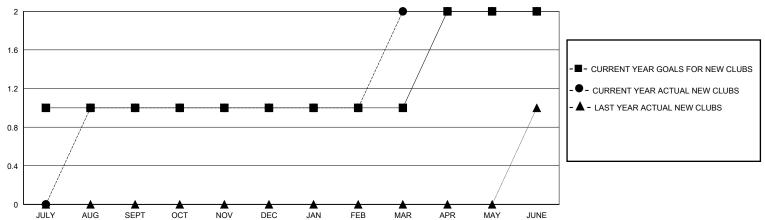

## District 201V5

Results as of: 6/30/2024

| GMT: | LOCATION AUSTRALIA  | GMT CA   |
|------|---------------------|----------|
|      | I ULATIUN AUSTRALIA | CalVII C |

|                       | Club          | S         |               |               | Men                   | nbers                   |                                                    |
|-----------------------|---------------|-----------|---------------|---------------|-----------------------|-------------------------|----------------------------------------------------|
| RESULTS FOR 2023-2024 |               |           |               | RESULTS F     | OR 2023-2024          |                         |                                                    |
| QUARTER               | NEW CLUB GOAL | NEW CLUBS | DROPPED CLUBS | QUARTER MEMB  | ER GROWTH NET<br>GOAL | MEMBER GROWTH<br>ACTUAL | DROPPED<br>MEMBERS ACTUAL<br>(including transfers) |
| JULY/AUG/SEPT         | 1             | 1         | 1             | JULY/AUG/SEPT | 28                    | 79                      | 31                                                 |
| OCT/NOV/DEC           | 0             | 0         | 0             | OCT/NOV/DEC   | 22                    | 27                      | 41                                                 |
| JAN/FEB/MAR           | 0             | 1         | 0             | JAN/FEB/MAR   | 20                    | 54                      | 29                                                 |
| APR/MAY/JUNE          | 1             | 0         | 0             | APR/MAY/JUNE  | 15                    | 22                      | 68                                                 |

## GOALS AND ACTUAL NEW CLUBS CUMULATIVE