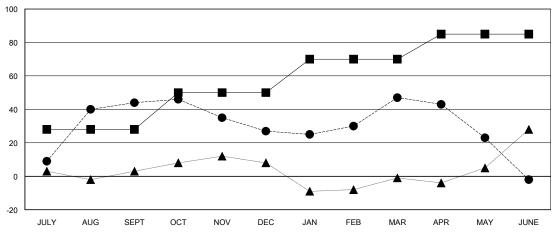

## District 201V5

Results as of: 6/30/2024

| GMT: | LOCATION AUSTRALIA  | GMT CA   |
|------|---------------------|----------|
|      | I ULATIUN AUSTRALIA | CalVII C |

|                       | Club          | S         |               |               | Men                   | nbers                   |                                                    |
|-----------------------|---------------|-----------|---------------|---------------|-----------------------|-------------------------|----------------------------------------------------|
| RESULTS FOR 2023-2024 |               |           |               | RESULTS F     | OR 2023-2024          |                         |                                                    |
| QUARTER               | NEW CLUB GOAL | NEW CLUBS | DROPPED CLUBS | QUARTER MEMB  | ER GROWTH NET<br>GOAL | MEMBER GROWTH<br>ACTUAL | DROPPED<br>MEMBERS ACTUAL<br>(including transfers) |
| JULY/AUG/SEPT         | 1             | 1         | 1             | JULY/AUG/SEPT | 28                    | 79                      | 31                                                 |
| OCT/NOV/DEC           | 0             | 0         | 0             | OCT/NOV/DEC   | 22                    | 27                      | 41                                                 |
| JAN/FEB/MAR           | 0             | 1         | 0             | JAN/FEB/MAR   | 20                    | 54                      | 29                                                 |
| APR/MAY/JUNE          | 1             | 0         | 0             | APR/MAY/JUNE  | 15                    | 22                      | 68                                                 |

## GOALS AND ACTUAL MEMBERS CUMULATIVE

| _ = _ | MEMBED     | GROWTH | NET   | COAL |  |
|-------|------------|--------|-------|------|--|
|       | IVIEIVIDER | GROWIN | INE I | GUAL |  |

- ● - MEMBER GROWTH ACTUAL